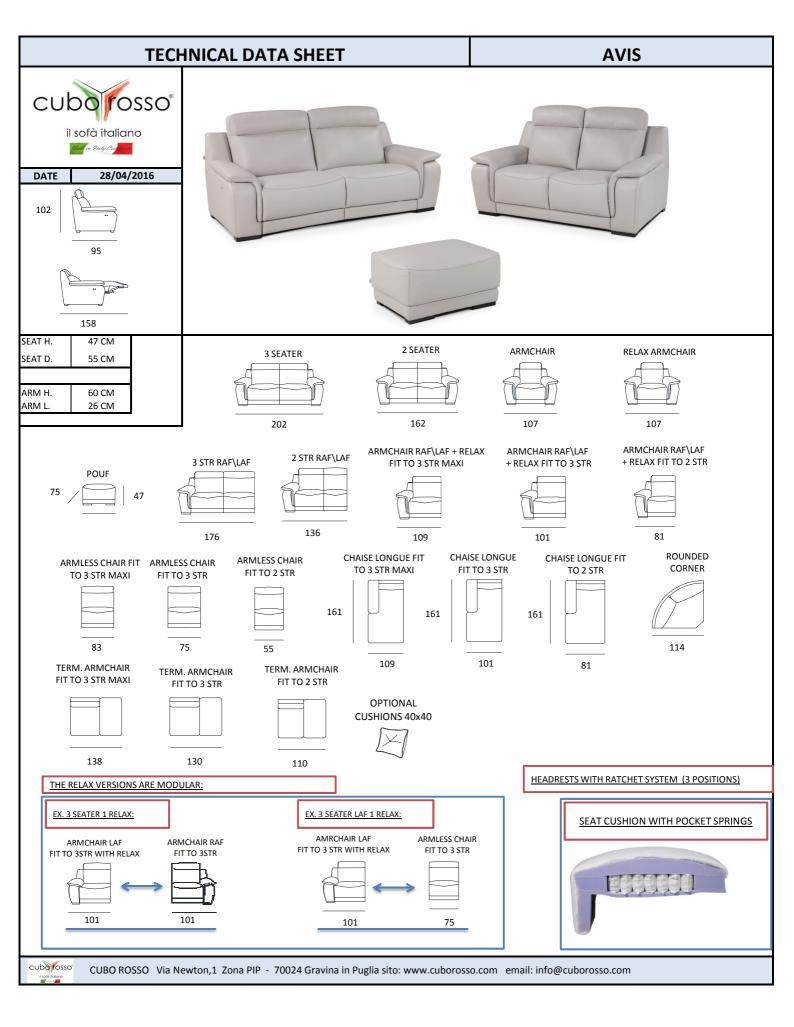

## TECHNICAL DATA SHEET



## **AVIS**

## AVAILABLE COVER

AS PER CUBO ROSSO SWATCHES

|                   |              | Interno      |              |
|-------------------|--------------|--------------|--------------|
| Seat              | Back         | Headrest     | Arm          |
| POLYURETHANE      | POLYURETHANE | POLYURETHANE | POLYURETHANE |
| DENSITA' 30 x kg. |              |              |              |

## Structure

WOODEN STRUCTURE IN MULTI-LAYER FIR, FIBERBOARD AND CHIPBOARD

|              |       | Belt System |      |
|--------------|-------|-------------|------|
|              | Belts | Chipboard   | note |
| Seat cushion | X     |             |      |
| Back cushion | X     |             |      |

|               |       | OTHER ELEMENTS |                |
|-----